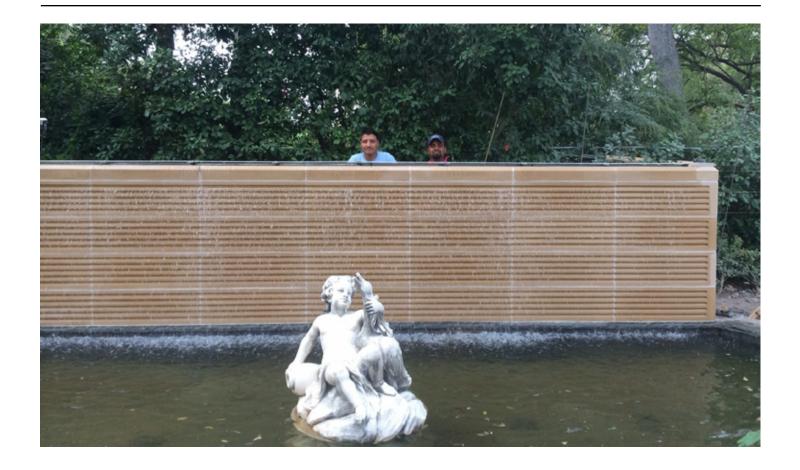

From: Holly Allaire holly@heavenlylandscape.com

Sent: Friday, November 14, 2014 5:35 PM Subject: RE: j17672 Heavenly Landscapes

Hi Michelle,

Thanks for checking back! Your material was absolutely stunning to work with. I have attached a couple pictures of your finished product assembled, a waterwall. I'll certainly be calling again when I need cast stone!